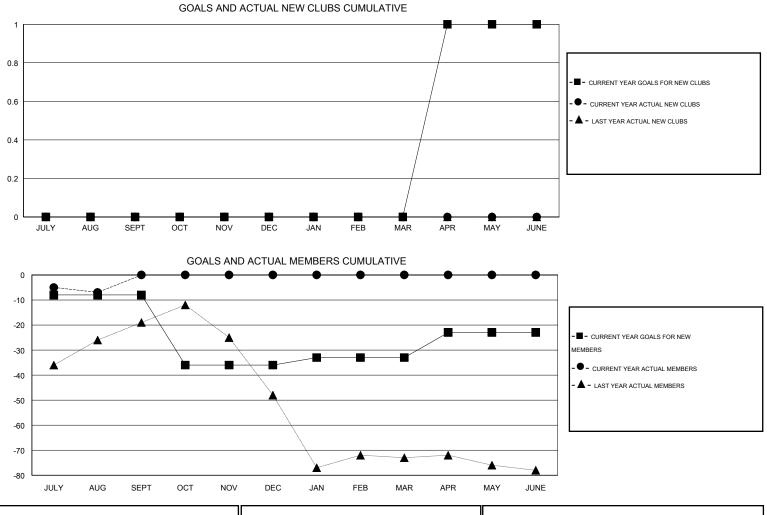

## LOCATION TENNESSEE

|               |                  | Clubs             |                  |                  | Members               |                    |                                     |                    |                  |
|---------------|------------------|-------------------|------------------|------------------|-----------------------|--------------------|-------------------------------------|--------------------|------------------|
|               | RESU             | LTS FOR 2016-2017 |                  |                  | RESULTS FOR 2016-2017 |                    |                                     |                    |                  |
| QUARTER       | NEW CLUB<br>GOAL | NEW CLUBS         | DROPPED<br>CLUBS | NET<br>GAIN/LOSS | QUARTER               | NEW MEMBER<br>GOAL | CHARTER AND<br>NEW MEMBERS<br>ADDED | DROPPED<br>MEMBERS | NET<br>GAIN/LOSS |
| JULY/AUG/SEPT | 0                | 0                 | 0                | 0                | JULY/AUG/SEPT         | -8                 | 32                                  | 39                 | -7               |
| OCT/NOV/DEC   | 0                | 0                 | 0                | 0                | OCT/NOV/DEC           | -28                | 0                                   | 0                  | 0                |
| JAN/FEB/MAR   | 0                | 0                 | 0                | 0                | JAN/FEB/MAR           | 3                  | 0                                   | 0                  | 0                |
| APR/MAY/JUNE  | 1                | 0                 | 0                | 0                | APR/MAY/JUNE          | 10                 | 0                                   | 0                  | 0                |